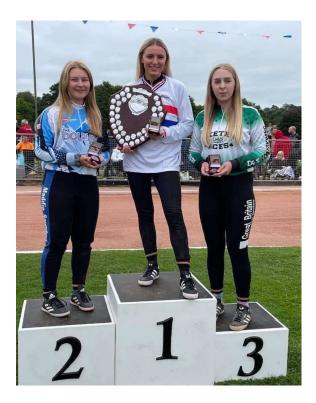

Our riders enjoyed considerable successes in individual competitions. 17 years old Emily Burgess won the British Women's Individual Final in fine style at Horspath, and followed this up by winning the HSBC British Women's Elite Grand Prix series. Emily also raced unbeaten for the North & Scotland team which won the Women's Regional Pairs title for the third successive staging and won the Northern Women's Individual Final. Reece Pollitt took 2nd place in the HSBC Men's Elite Grand Prix Series and qualified for the British Individual Final for the third successive staging. Steve Harris was 3rd in the British o-50 Individual Final, and won both the Northern o-40 title and the Manchester League Individual Final. Frank White continued his amazing run of not having lost a race in his own age category since 2018. Frank won both the Little League's u-10 Boys Championship and u-10 Grand Prix series.